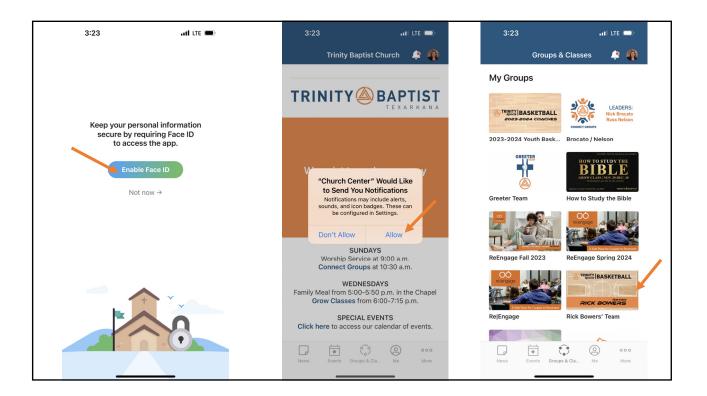

| 3:23 .11 LTE 📼