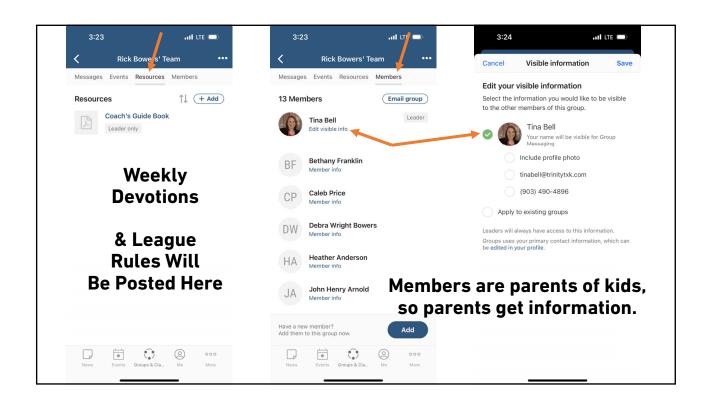

| 3:23 .11 LTE 📼                                                                                                                                                                                                                                                                                                                                                                                                                                                                                                                                                                                                                                                                                                                                                                                                                                                                                                                                                                                                                                                                                                                                                                                                                                                                                                                                                                                                                                                                                                                                                                                                                                                                                                                                                                                                                                                                                                                                                                                                                                                                                  | 3:23 .11 LTE -                           | 3:23 nil lte 📼                                                          |
|-------------------------------------------------------------------------------------------------------------------------------------------------------------------------------------------------------------------------------------------------------------------------------------------------------------------------------------------------------------------------------------------------------------------------------------------------------------------------------------------------------------------------------------------------------------------------------------------------------------------------------------------------------------------------------------------------------------------------------------------------------------------------------------------------------------------------------------------------------------------------------------------------------------------------------------------------------------------------------------------------------------------------------------------------------------------------------------------------------------------------------------------------------------------------------------------------------------------------------------------------------------------------------------------------------------------------------------------------------------------------------------------------------------------------------------------------------------------------------------------------------------------------------------------------------------------------------------------------------------------------------------------------------------------------------------------------------------------------------------------------------------------------------------------------------------------------------------------------------------------------------------------------------------------------------------------------------------------------------------------------------------------------------------------------------------------------------------------------|------------------------------------------|-------------------------------------------------------------------------|
| K Rick Bowers' Team                                                                                                                                                                                                                                                                                                                                                                                                                                                                                                                                                                                                                                                                                                                                                                                                                                                                                                                                                                                                                                                                                                                                                                                                                                                                                                                                                                                                                                                                                                                                                                                                                                                                                                                                                                                                                                                                                                                                                                                                                                                                             | Cancel Send                              | Kick Bowers' Team                                                       |
| Messages Events Resources Members                                                                                                                                                                                                                                                                                                                                                                                                                                                                                                                                                                                                                                                                                                                                                                                                                                                                                                                                                                                                                                                                                                                                                                                                                                                                                                                                                                                                                                                                                                                                                                                                                                                                                                                                                                                                                                                                                                                                                                                                                                                               | Title                                    | Messages <b>Events</b> Resources Members                                |
|                                                                                                                                                                                                                                                                                                                                                                                                                                                                                                                                                                                                                                                                                                                                                                                                                                                                                                                                                                                                                                                                                                                                                                                                                                                                                                                                                                                                                                                                                                                                                                                                                                                                                                                                                                                                                                                                                                                                                                                                                                                                                                 | Inne                                     | Upcoming events Actions                                                 |
|                                                                                                                                                                                                                                                                                                                                                                                                                                                                                                                                                                                                                                                                                                                                                                                                                                                                                                                                                                                                                                                                                                                                                                                                                                                                                                                                                                                                                                                                                                                                                                                                                                                                                                                                                                                                                                                                                                                                                                                                                                                                                                 | Message                                  | NOV Trinity Sports Basketball Practice   30 Thursday, 6:15pm-7pm        |
|                                                                                                                                                                                                                                                                                                                                                                                                                                                                                                                                                                                                                                                                                                                                                                                                                                                                                                                                                                                                                                                                                                                                                                                                                                                                                                                                                                                                                                                                                                                                                                                                                                                                                                                                                                                                                                                                                                                                                                                                                                                                                                 |                                          | DEC Trinity Sports Basketball Practice<br>7 Thursday, 6:15pm-7pm        |
|                                                                                                                                                                                                                                                                                                                                                                                                                                                                                                                                                                                                                                                                                                                                                                                                                                                                                                                                                                                                                                                                                                                                                                                                                                                                                                                                                                                                                                                                                                                                                                                                                                                                                                                                                                                                                                                                                                                                                                                                                                                                                                 |                                          | DEC Trinity Sports Basketball Practice<br>14 Thursday, 6:15pm-7pm       |
| Image: Control of the state of the stat |                                          | JAN Trinity Sports Basketball tc<br>4 Practice<br>Thursday, 6:15pm-7pm  |
|                                                                                                                                                                                                                                                                                                                                                                                                                                                                                                                                                                                                                                                                                                                                                                                                                                                                                                                                                                                                                                                                                                                                                                                                                                                                                                                                                                                                                                                                                                                                                                                                                                                                                                                                                                                                                                                                                                                                                                                                                                                                                                 | Allow replies                            | JAN Trinity Sports Basketball                                           |
|                                                                                                                                                                                                                                                                                                                                                                                                                                                                                                                                                                                                                                                                                                                                                                                                                                                                                                                                                                                                                                                                                                                                                                                                                                                                                                                                                                                                                                                                                                                                                                                                                                                                                                                                                                                                                                                                                                                                                                                                                                                                                                 | I The I'm                                | 11 Practice<br>Thursday, 6:15pm-7pm                                     |
|                                                                                                                                                                                                                                                                                                                                                                                                                                                                                                                                                                                                                                                                                                                                                                                                                                                                                                                                                                                                                                                                                                                                                                                                                                                                                                                                                                                                                                                                                                                                                                                                                                                                                                                                                                                                                                                                                                                                                                                                                                                                                                 | Q W E R T Y U I O P<br>A S D F G H J K L | JAN Trinity Sports Basketball                                           |
|                                                                                                                                                                                                                                                                                                                                                                                                                                                                                                                                                                                                                                                                                                                                                                                                                                                                                                                                                                                                                                                                                                                                                                                                                                                                                                                                                                                                                                                                                                                                                                                                                                                                                                                                                                                                                                                                                                                                                                                                                                                                                                 |                                          | JAN Trinity Sports Basketball de<br>25 Practice<br>Thursday, 6:15pm-7pm |
|                                                                                                                                                                                                                                                                                                                                                                                                                                                                                                                                                                                                                                                                                                                                                                                                                                                                                                                                                                                                                                                                                                                                                                                                                                                                                                                                                                                                                                                                                                                                                                                                                                                                                                                                                                                                                                                                                                                                                                                                                                                                                                 | 123 space next                           | Trinity Sports Daskathall                                               |
|                                                                                                                                                                                                                                                                                                                                                                                                                                                                                                                                                                                                                                                                                                                                                                                                                                                                                                                                                                                                                                                                                                                                                                                                                                                                                                                                                                                                                                                                                                                                                                                                                                                                                                                                                                                                                                                                                                                                                                                                                                                                                                 | ن<br>ب                                   | News Events Groups & Cla Me More                                        |