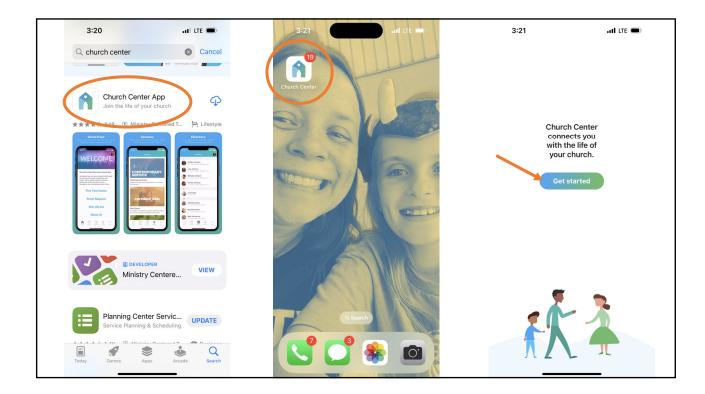

| 3:23 .11 LTE 📼