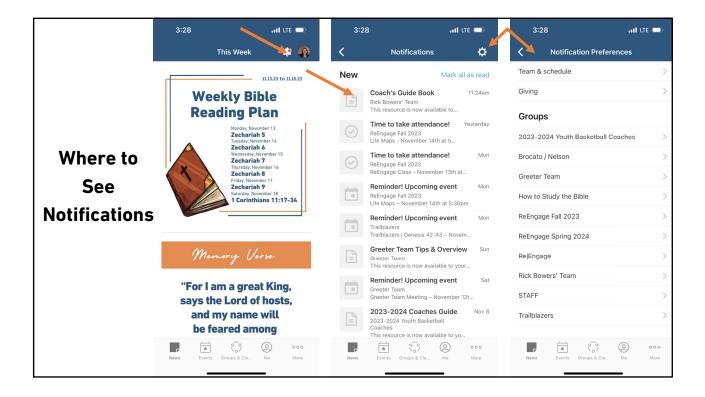

| 3:23 .11 LTE 📼                                                                                                                                                                                                                                                                                                                                                                                                                                                                                                                                                                                                                                                                                                                                                                                                                                                                                                                                                                                                                                                                                                                                                                                                                                                                                                                                                                                                                                                                                                                                                                                                                                                                                                                                                                                                                                                                                                                                                                                                                                                                                  | 3:23 .11 LTE -                           | 3:23 nil lte 📼                                                          |
|-------------------------------------------------------------------------------------------------------------------------------------------------------------------------------------------------------------------------------------------------------------------------------------------------------------------------------------------------------------------------------------------------------------------------------------------------------------------------------------------------------------------------------------------------------------------------------------------------------------------------------------------------------------------------------------------------------------------------------------------------------------------------------------------------------------------------------------------------------------------------------------------------------------------------------------------------------------------------------------------------------------------------------------------------------------------------------------------------------------------------------------------------------------------------------------------------------------------------------------------------------------------------------------------------------------------------------------------------------------------------------------------------------------------------------------------------------------------------------------------------------------------------------------------------------------------------------------------------------------------------------------------------------------------------------------------------------------------------------------------------------------------------------------------------------------------------------------------------------------------------------------------------------------------------------------------------------------------------------------------------------------------------------------------------------------------------------------------------|------------------------------------------|-------------------------------------------------------------------------|
| K Rick Bowers' Team                                                                                                                                                                                                                                                                                                                                                                                                                                                                                                                                                                                                                                                                                                                                                                                                                                                                                                                                                                                                                                                                                                                                                                                                                                                                                                                                                                                                                                                                                                                                                                                                                                                                                                                                                                                                                                                                                                                                                                                                                                                                             | Cancel Send                              | Kick Bowers' Team                                                       |
| Messages Events Resources Members                                                                                                                                                                                                                                                                                                                                                                                                                                                                                                                                                                                                                                                                                                                                                                                                                                                                                                                                                                                                                                                                                                                                                                                                                                                                                                                                                                                                                                                                                                                                                                                                                                                                                                                                                                                                                                                                                                                                                                                                                                                               | Title                                    | Messages <b>Events</b> Resources Members                                |
|                                                                                                                                                                                                                                                                                                                                                                                                                                                                                                                                                                                                                                                                                                                                                                                                                                                                                                                                                                                                                                                                                                                                                                                                                                                                                                                                                                                                                                                                                                                                                                                                                                                                                                                                                                                                                                                                                                                                                                                                                                                                                                 | Inne                                     | Upcoming events Actions                                                 |
|                                                                                                                                                                                                                                                                                                                                                                                                                                                                                                                                                                                                                                                                                                                                                                                                                                                                                                                                                                                                                                                                                                                                                                                                                                                                                                                                                                                                                                                                                                                                                                                                                                                                                                                                                                                                                                                                                                                                                                                                                                                                                                 | Message                                  | NOV Trinity Sports Basketball Practice   30 Thursday, 6:15pm-7pm        |
|                                                                                                                                                                                                                                                                                                                                                                                                                                                                                                                                                                                                                                                                                                                                                                                                                                                                                                                                                                                                                                                                                                                                                                                                                                                                                                                                                                                                                                                                                                                                                                                                                                                                                                                                                                                                                                                                                                                                                                                                                                                                                                 |                                          | DEC Trinity Sports Basketball Practice<br>7 Thursday, 6:15pm-7pm        |
|                                                                                                                                                                                                                                                                                                                                                                                                                                                                                                                                                                                                                                                                                                                                                                                                                                                                                                                                                                                                                                                                                                                                                                                                                                                                                                                                                                                                                                                                                                                                                                                                                                                                                                                                                                                                                                                                                                                                                                                                                                                                                                 |                                          | DEC Trinity Sports Basketball Practice<br>14 Thursday, 6:15pm-7pm       |
| Image: Control of the state of the stat |                                          | JAN Trinity Sports Basketball tc<br>4 Practice<br>Thursday, 6:15pm-7pm  |
|                                                                                                                                                                                                                                                                                                                                                                                                                                                                                                                                                                                                                                                                                                                                                                                                                                                                                                                                                                                                                                                                                                                                                                                                                                                                                                                                                                                                                                                                                                                                                                                                                                                                                                                                                                                                                                                                                                                                                                                                                                                                                                 | Allow replies                            | JAN Trinity Sports Basketball                                           |
|                                                                                                                                                                                                                                                                                                                                                                                                                                                                                                                                                                                                                                                                                                                                                                                                                                                                                                                                                                                                                                                                                                                                                                                                                                                                                                                                                                                                                                                                                                                                                                                                                                                                                                                                                                                                                                                                                                                                                                                                                                                                                                 | I The I'm                                | 11 Practice<br>Thursday, 6:15pm-7pm                                     |
|                                                                                                                                                                                                                                                                                                                                                                                                                                                                                                                                                                                                                                                                                                                                                                                                                                                                                                                                                                                                                                                                                                                                                                                                                                                                                                                                                                                                                                                                                                                                                                                                                                                                                                                                                                                                                                                                                                                                                                                                                                                                                                 | Q W E R T Y U I O P<br>A S D F G H J K L | JAN Trinity Sports Basketball                                           |
|                                                                                                                                                                                                                                                                                                                                                                                                                                                                                                                                                                                                                                                                                                                                                                                                                                                                                                                                                                                                                                                                                                                                                                                                                                                                                                                                                                                                                                                                                                                                                                                                                                                                                                                                                                                                                                                                                                                                                                                                                                                                                                 |                                          | JAN Trinity Sports Basketball de<br>25 Practice<br>Thursday, 6:15pm-7pm |
|                                                                                                                                                                                                                                                                                                                                                                                                                                                                                                                                                                                                                                                                                                                                                                                                                                                                                                                                                                                                                                                                                                                                                                                                                                                                                                                                                                                                                                                                                                                                                                                                                                                                                                                                                                                                                                                                                                                                                                                                                                                                                                 | 123 space next                           | Trinity Sports Daskathall                                               |
|                                                                                                                                                                                                                                                                                                                                                                                                                                                                                                                                                                                                                                                                                                                                                                                                                                                                                                                                                                                                                                                                                                                                                                                                                                                                                                                                                                                                                                                                                                                                                                                                                                                                                                                                                                                                                                                                                                                                                                                                                                                                                                 | ن<br>ب                                   | News Events Groups & Cla Me More                                        |