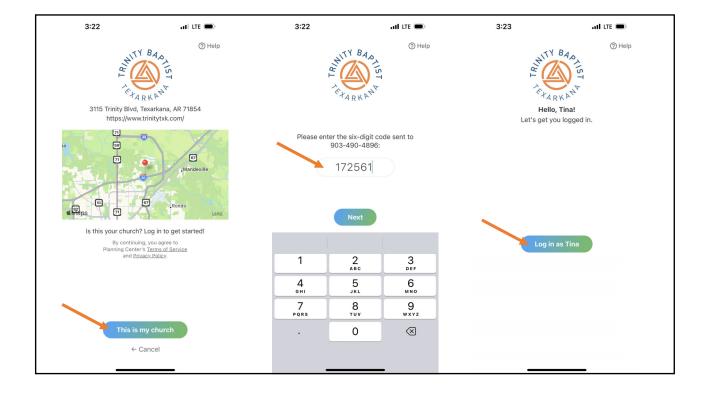

| 3:23 .11 LTE 📼