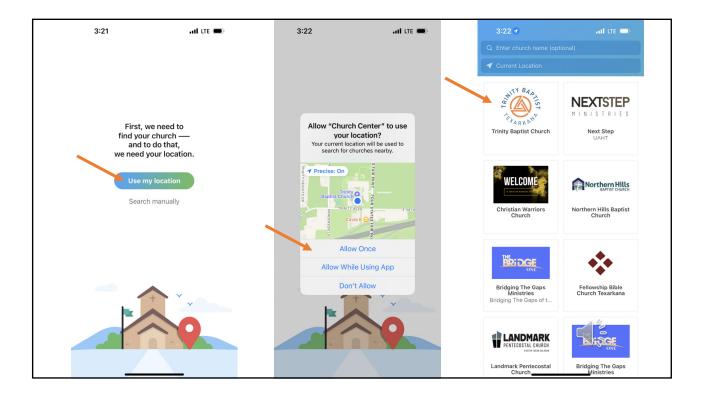

| 3:23 .11 LTE 📼