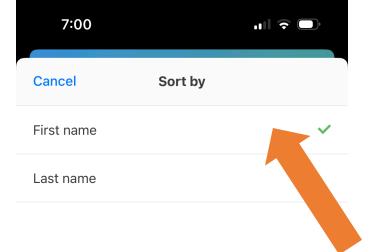

# Sort By First or Last Name

Me

Give

Calendar

Directory

More

Bell Household

Brandon, Tina, Emily