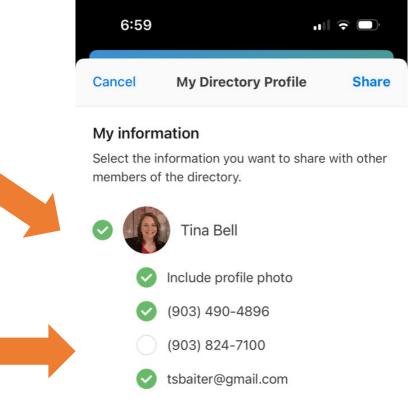

Get started by choosing which details you want to share with other members of the Trinity Baptist Church directory.

7:02

Search in mail

. III ᅙ

### PRIMARY

Tina Bell [Trinity Baptist Ch.6:57 AMYou are invited to join our directoryHello Tina, You're invited to the Trinity B...