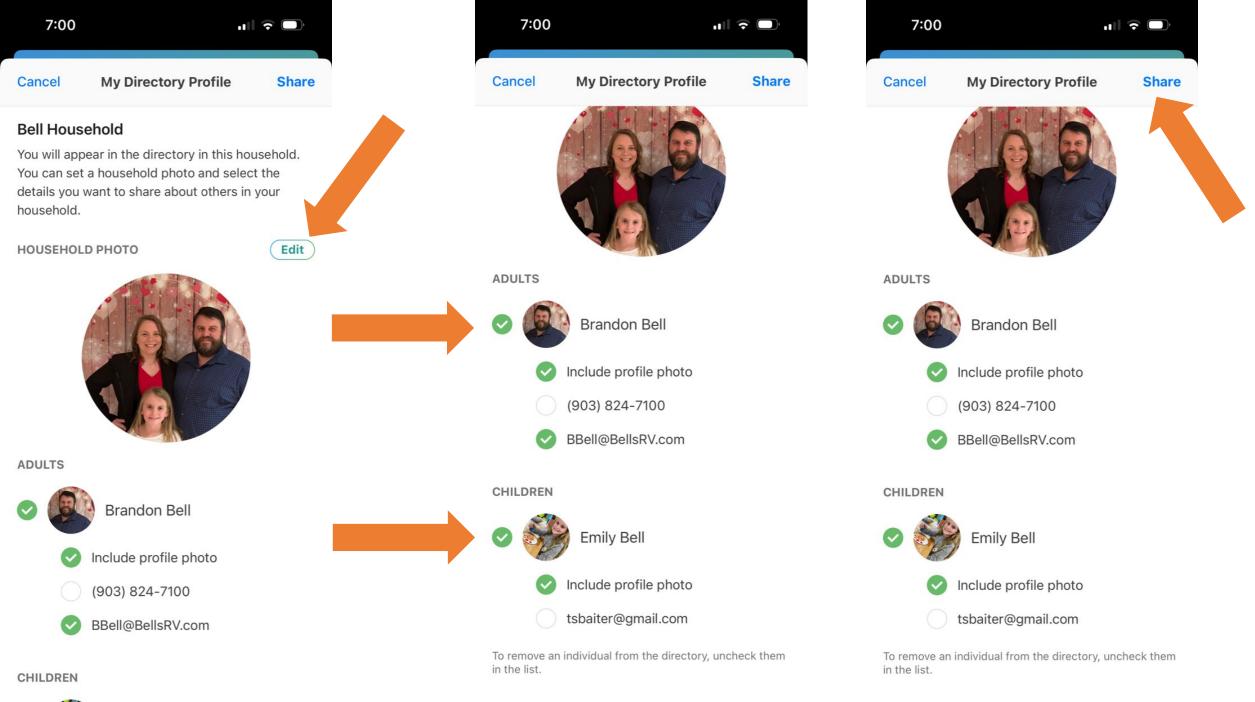

Me

Give

Calendar

Directory

More

Setup Your

**Profile** 

If any of your information is incorrect, you'll want to edit your profile before selecting what to share.

#### **Bell Household**

You will appear in the directory in this household. You can set a household photo and select the details you want to share about others in your household.

HOUSEHOLD PHOTO

Edit

Brandon Bell